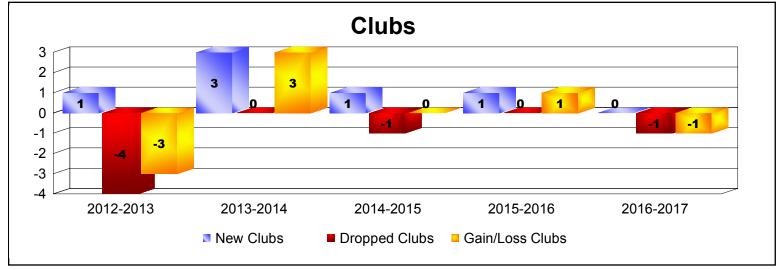

District 34 C

As of June 2017 Cumulative

| Year      | New<br>Clubs | Dropped<br>Clubs | Gain/<br>Loss<br>Clubs | New<br>Members | Charter<br>Members | Reinstate<br>Members | Transfer<br>Members | Total<br>Member<br>Added | Total<br>Members<br>Dropped | Gain/<br>Loss<br>Members |
|-----------|--------------|------------------|------------------------|----------------|--------------------|----------------------|---------------------|--------------------------|-----------------------------|--------------------------|
| 2012-2013 | 1            | -4               | -3                     | 99             | 27                 | 2                    | 1                   | 129                      | -192                        | -63                      |
| 2013-2014 | 3            | 0                | 3                      | 122            | 67                 | 6                    | 4                   | 199                      | -175                        | 24                       |
| 2014-2015 | 1            | -1               | 0                      | 169            | 40                 | 3                    | 13                  | 225                      | -188                        | 37                       |
| 2015-2016 | 1            | 0                | 1                      | 100            | 40                 | 3                    | 7                   | 150                      | -156                        | -6                       |
| 2016-2017 | 0            | -1               | -1                     | 114            | 2                  | 5                    | 13                  | 134                      | -202                        | -68                      |
| Average   | 1            | -1               | 0                      | 121            | 35                 | 4                    | 8                   | 167                      | -183                        | -15                      |