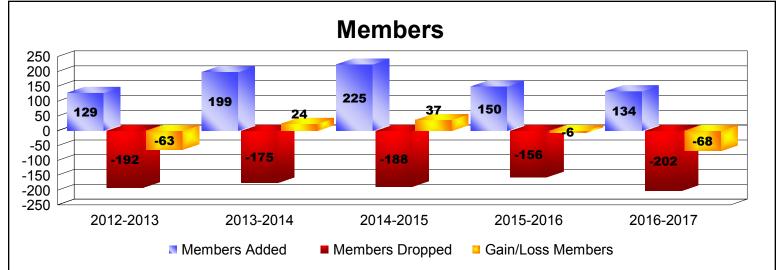

District 34 C

As of June 2017 Cumulative

| Year      | New<br>Clubs | Dropped<br>Clubs | Gain/<br>Loss<br>Clubs | New<br>Members | Charter<br>Members | Reinstate<br>Members | Transfer<br>Members | Total<br>Member<br>Added | Total<br>Members<br>Dropped | Gain/<br>Loss<br>Members |
|-----------|--------------|------------------|------------------------|----------------|--------------------|----------------------|---------------------|--------------------------|-----------------------------|--------------------------|
| 2012-2013 | 1            | -4               | -3                     | 99             | 27                 | 2                    | 1                   | 129                      | -192                        | -63                      |
| 2013-2014 | 3            | 0                | 3                      | 122            | 67                 | 6                    | 4                   | 199                      | -175                        | 24                       |
| 2014-2015 | 1            | -1               | 0                      | 169            | 40                 | 3                    | 13                  | 225                      | -188                        | 37                       |
| 2015-2016 | 1            | 0                | 1                      | 100            | 40                 | 3                    | 7                   | 150                      | -156                        | -6                       |
| 2016-2017 | 0            | -1               | -1                     | 114            | 2                  | 5                    | 13                  | 134                      | -202                        | -68                      |
| Average   | 1            | -1               | 0                      | 121            | 35                 | 4                    | 8                   | 167                      | -183                        | -15                      |